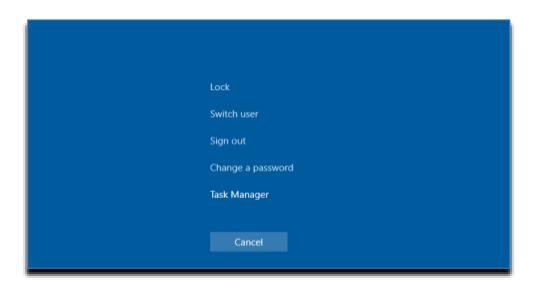

## How To Guide: How to Change your Computer Logon Password

If you need to change your domain password, follow these easy steps:

- 1. Log in with your last known working password.
- 2. When your desktop environment finishes loading, press the CTRL+ALT+DELETE buttons.
- 3. You will see a screen like the above attached. Click Change a password and enter your current password where prompted followed by your new password twice.