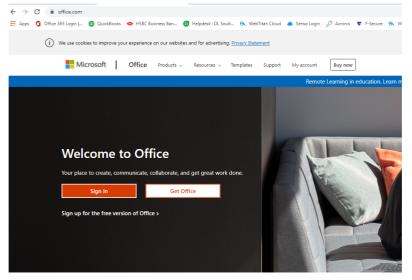

## How To Guide: How to log into your Office 365 Account

Please log in to your Office 365 account by going to www.office.com

Click on Sign In and enter your email address and click Next Enter your password and click "Sign In" Click Yes to "Stay Signed in?" If prompted